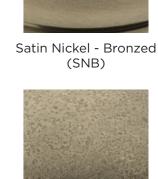

Chestnut Bronze (CHB)

Antique Brass (ABU)

Polished Silver

(SP)

Satin Nickel

(SN)

Matt Black Nickel (MBN)

Polished Nickel