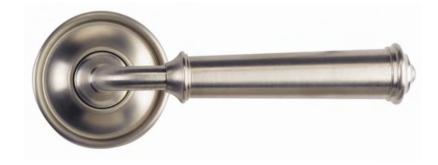

## *Brandreth* lever P6981 *Elter* rose P8006-B

Use with heavy - sprung latch/lock

**P6981** Door lever unsprung Length: 135mm; 5 <sup>5</sup>/16"

**P8006-B** Rose (illustrated) Diameter: 63mm; 2 <sup>1</sup>/2" **P8006-C** Rose (not illustrated) Diameter: 69mm; 2 <sup>11</sup>/16"

Shown here in **SSF** Stainless steel finish. Lever and rose sold separately. Supplied as a pair.