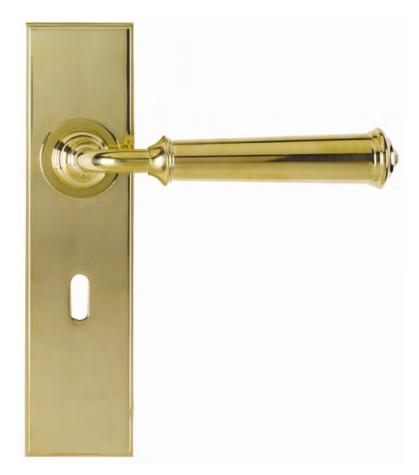

## Brandreth lever P6981 Windermere backplate P8020

Use with heavy - sprung latch/lock

**P6981** Door lever unsprung Length: 135mm; 5 <sup>5</sup>/16"

**P8020** Backplate, lever lock Size: 50mm x 200mm; 2" x 7 <sup>7</sup>/8"

Shown here in **NL** Non lacquered finish. Lever and backplate sold separately. Supplied as a pair.

For other backplate variants see page 27.

Non lacquered brass

NL

Chrome plate

Polished nickel

**SSF** Stainless steel finish